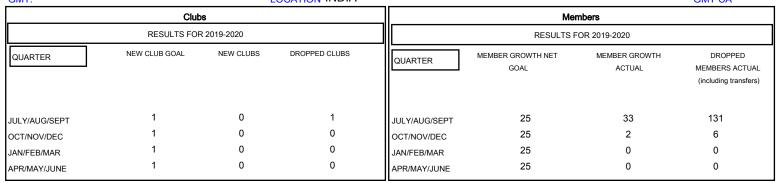

## MONTHLY MEMBERSHIP PROGRESS REPORT

## District 3231A1

GMT: **LOCATION INDIA GMT CA** 



## GOALS AND ACTUAL NEW CLUBS CUMULATIVE



## GOALS AND ACTUAL MEMBERS CUMULATIVE



| -■- | MEMBER GROWTH NET GOAL |
|-----|------------------------|
|     |                        |

Results as of: 11/30/2019

- LAST YEAR MEMBERSHIP ACTUAL

| DROPPED CLUBS: 1 |     |
|------------------|-----|
|                  |     |
| DROPPED MEMBERS  |     |
| DECEASED         | 6   |
| CLUB CANCELLED   | 9   |
| OTHER            | 122 |
| TOTAL            | 137 |

| 9 CLUBS OF 62 ADDED 1 OR MORE | GENDER DISTRIBUTION |                                |
|-------------------------------|---------------------|--------------------------------|
| NEW MEMBERS                   | MALE<br>FEMALE      | 1,080 (60.95%)<br>692 (39.05%) |

CLICK HERE FOR CUMULATIVE MEMBERSHIP DATA

822 TOTAL FAMILY UNIT MEMB