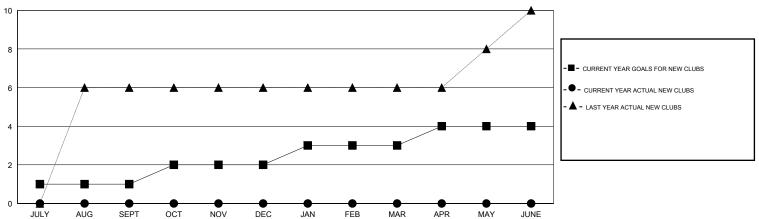

## MONTHLY MEMBERSHIP PROGRESS REPORT

## District 3231A1

GMT: **LOCATION INDIA GMT CA** 



## GOALS AND ACTUAL NEW CLUBS CUMULATIVE



## GOALS AND ACTUAL MEMBERS CUMULATIVE



| -■- | MEMBER GROWTH NET GOAL |
|-----|------------------------|
|     |                        |

Results as of: 11/30/2019

- LAST YEAR MEMBERSHIP ACTUAL

| DROPPED CLUBS: 1 |     |
|------------------|-----|
|                  |     |
| DROPPED MEMBERS  |     |
| DECEASED         | 6   |
| CLUB CANCELLED   | 9   |
| OTHER            | 122 |
| TOTAL            | 137 |

| 9 CLUBS OF 62 ADDED 1 OR MORE | GENDER DISTRIBUTION |                                |
|-------------------------------|---------------------|--------------------------------|
| NEW MEMBERS                   | MALE<br>FEMALE      | 1,080 (60.95%)<br>692 (39.05%) |

CLICK HERE FOR CUMULATIVE MEMBERSHIP DATA

822 TOTAL FAMILY UNIT MEMBERS FAMILY MEMBERS PAYING HALF 448 DUES