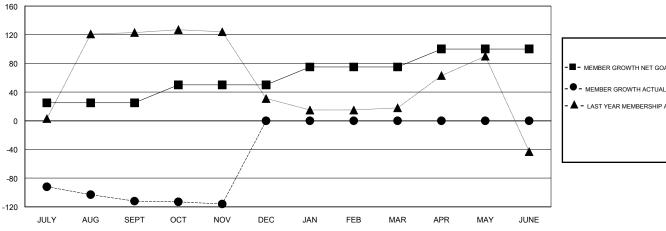

## GOALS AND ACTUAL MEMBERS CUMULATIVE

| -■- | MEMBER GROWTH NET GOAL |
|-----|------------------------|
|     |                        |

Results as of: 11/30/2019

- LAST YEAR MEMBERSHIP ACTUAL

| DROPPED CLUBS: 1 |     |
|------------------|-----|
|                  |     |
| DROPPED MEMBERS  |     |
| DECEASED         | 6   |
| CLUB CANCELLED   | 9   |
| OTHER            | 122 |
| TOTAL            | 137 |